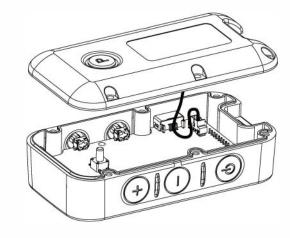

## FE Battery Replacement Instructions

1. Remove all 6 screws using a Torx 6 screwdriver.

2. Flip the rear panel of the main unit and separate it carefully (disconnect the battery cable).

3. Please detach the rear case to remove the old battery.

4. Attach the cushion used for the old battery to the new battery and securely position it in the battery slot of the case.

Old Battery

New Battery

5. Please reconnect the battery connector to the main unit.
Before reattaching the screws, ensure that the joint packing and battery cable are in the correct positions.
Follow the pattern below when tightening the screws.