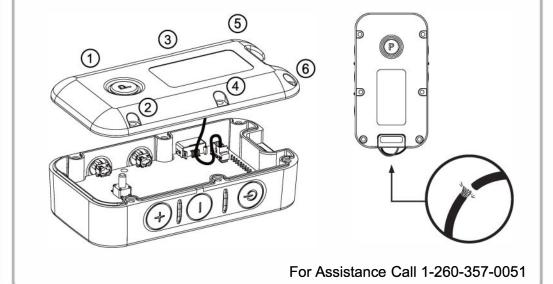

## FE Battery Replacement Instructions

1. Remove all 6 screws using a Torx 6 screwdriver.

2. Flip the rear panel of the main unit and separate it carefully (disconnect the battery cable).

3. Please detach the rear case to remove the old battery.

4. Attach the cushion used for the old battery to the new battery and securely position it in the battery slot of the case.

Old Battery

New Battery

5. Please reconnect the battery connector to the main unit.
Before reattaching the screws, ensure that the joint packing and battery cable are in the correct positions.
Follow the pattern below when tightening the screws.